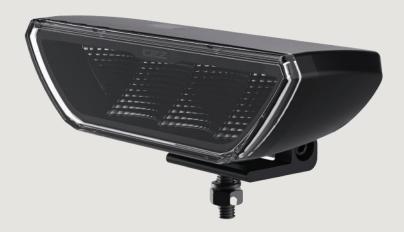

## **OZZWR**1

Discover OZZ WR1, a prominent reverse light with ECE R23 certification. This lamp is designed to enhance safety for you and your vehicle in all conditions. Designed to harmonize with OZZ's other lighting range, the OZZ WR1 has a modern aesthetic that complements your vehicle. With 2220 lumens and 1 lux at a range of 95 meters, it guarantees excellent rear visibility. Moreover, OZZ WR1 is equipped with adjustable mounts for easy installation, making it an optimal choice for all types of vehicles. The certifications for this product include ECER10, R148 (R23). It also comes with a 3-year functional warranty.