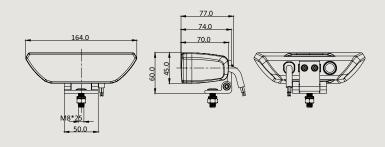

**Material chassi, lens** aluminum, polycarbonate

Lenght, depth, height (mm)164,70/74,45/60Operating temperature-40 - +60°CE-mark approvalR148 (R23)EMCECE R10Weight (kg)0,5Warranty3 years