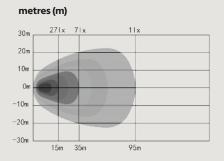

## **OZZWR**1

Discover OZZ WR1, a prominent reverse light with ECE R23 certification. This lamp is designed to enhance safety for you and your vehicle in all conditions. Designed to harmonize with OZZ's other lighting range, the OZZ WR1 has a modern aesthetic that complements your vehicle. With 2220 lumens and 1 lux at a range of 95 meters, it guarantees excellent rear visibility. Moreover, OZZ WR1 is equipped with adjustable mounts for easy installation, making it an optimal choice for all types of vehicles. The certifications for this product include ECER10, R148 (R23). It also comes with a 3-year functional warranty.

Art. no. 88502 LED Lamp type **Diodes** 4 pcs Voltage 10-32V DC 36 W **Actual effect 12V Actual effect 24V** 36 W Nominal current at 12 V 3 A Nominal current at 24 V 1,5 A 3600 Theoretical lumen (Lm) **Actual lumen** 2220 95 m 1 lux@ 5000 Kelvin (K) IP68/69K **IP-class Beam pattern** Flood **Position light** No **Warning light** No Connection 2-pin DT Cable lenght (mm) 800